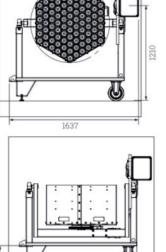

### DIMENSIONS

| Max riddling height                   | 1487 mm        |
|---------------------------------------|----------------|
| Max riddling width                    | 1379 mm        |
| Max riddling lenght                   | 1002 mm        |
| Unloading height                      | 1005 mm        |
| PLC height                            | 1355 mm        |
| Overall height<br>Ioading / unloading | 1487 / 1380 mm |
| Overall width<br>Ioading / unloading  | 1089 / 1002 mm |
| Overall length                        | 1637 mm        |