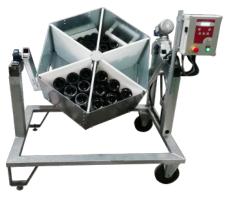

With cremant bottles

With different wedging

#### FLEXIBLE

It is possible to riddle several shapes of bottles at the same time thanks to the custom-made holding system.