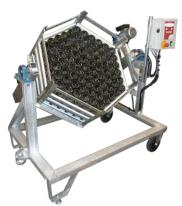

# Multi-type Gyroflex

standard 75 cl bottle per year.

5000

The only mobile Gyropalette® (with a traction bar).

Modular machine depends of your needs.

Adaptable riddling cycle in number of days.

Magnum wedging

#### MOBILE & EVOLUTIVE

Fixed or mobile device, transportable with a traction bar.