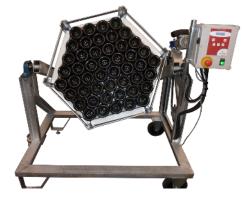

# Multi-type Gyroflex

standard 75 cl bottle per year.

5000

The only mobile Gyropalette® (with a traction bar).

Modular machine depends of your needs.

Adaptable riddling cycle in number of days.

Magnum wedging

#### MULTI-FORMAT

Hexagonal cage containing 91 bottles to be manually loaded. The holding system allows the loading of traditional bottles, 37,5 cl bottles...

#### MOBILE & EVOLUTIVE

Fixed or mobile device, transportable with a traction bar.