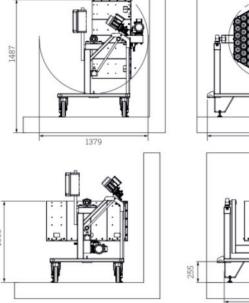

### DIMENSIONS

| Max riddling height                   | 1487 mm        |
|---------------------------------------|----------------|
| Max riddling width                    | 1379 mm        |
| Max riddling lenght                   | 1002 mm        |
| Unloading height                      | 1005 mm        |
| PLC height                            | 1355 mm        |
| Overall height<br>Ioading / unloading | 1487 / 1380 mm |
| Overall width<br>Ioading / unloading  | 1089 / 1002 mm |
| Overall length                        | 1637 mm        |