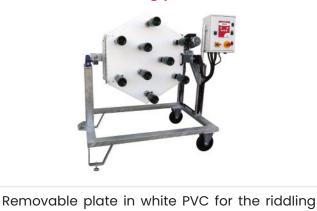

#### **Testing plate**

tests and sample for all shapes of your bottles.

Different test are possible on the same riddling plate from the riddling to the disgorging.

The 9 bottles (similar or not), are maintained by the bottle neck and are spread out for a good observation during the riddling process.