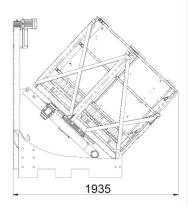

#### **DIMENSIONS**

1072

1355

1369

Loading/unloading by forklift with a minimum capacity of 1 200 kg