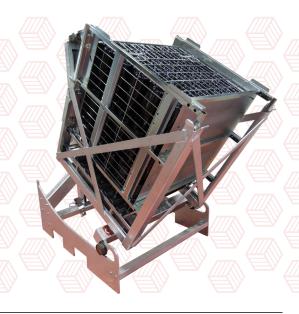

#### MULTIPURPOSE

To be used with the 255 riddling box, handling by forks, containing traditional champagne bottles, cremant bottles, magnum or special bottles...

### **STRONG POINTS**

255 modular box with possible by inserting wedging.

Single phase 220 V motor - 50/60 Hz -Consumption : 0,2 kW

Device weight\*: 275 kg PLC weight\*: 15 kg

\*Theoretical weights

Can be picked up by pallet truck: