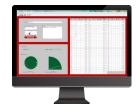

#### CONTROL

The riddling controler ACAI V4 allows to drive one or severals Gyropalette®.

Available in standard or multigroup

Remote supervision Exist in coffret or in cabinet shape

Create your own riddling programs with the Gyroprog® software (Windows® compatible). Once created, transfer the riddling program via a USB dongle in the Gyropalette® controller.