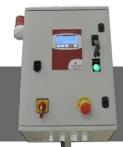

#### CONTROL

The riddling controler ACAI V4 allows to drive one or severals Gyropalette®.

Available in standard or multigroup

Remote supervision Exist in coffret or in cabinet shape

Create your own riddling programs with the Gyroprog® software (Windows® compatible). Once created, transfer the riddling program via a USB dongle in the Gyropalette® controller.