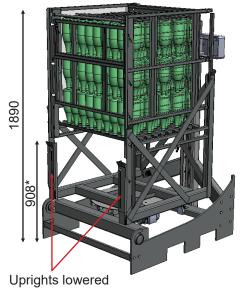

#### **FUNCTIONAL**

Unloading height less than 2 meters thanks to removable cage uprights.

#### **Unloading**

The unloading height of the Gyro Compact® is less than 2 meters.