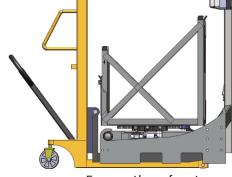

\*Forks lifting height

From the front

#### MOBILE

Forklift pockets enabling the Gyro Compact® to be transported from the side of the front on manual pallet truck.