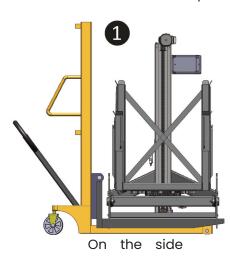

\*Forks lifting height

From the front

#### MOBILE

Forklift pockets enabling the Gyro Compact® to be transported from the side of the front on manual pallet truck.