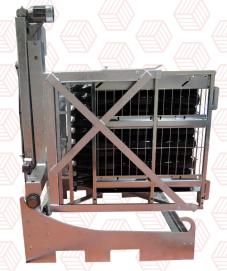

#### MOBILE

Forklift pockets enabling the Gyro Compact® to be transported from the side of the front on manual pallet truck.

\*Forks lifting height

From the front