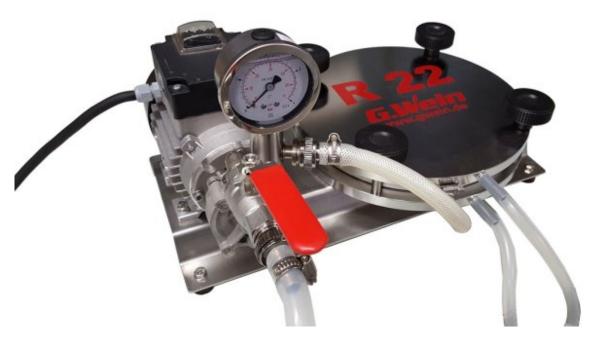

## ELECTRIC ROUND SHEET FILTER STAINLESS STEEL

ENOL plate filter (round filter) R22 VA/VA made of stainless steel, with centrifugal pump. The round ENOL R22 stainless steel filter is ideal for filtering alcohol, liqueurs, but of course also wine and other food liquids. Electropolished stainless steel filter plates are versatile and easy to clean. The filter can be removed in seconds using four mounting nuts. It is designed for filtration with 2 filter layers with a diameter of 22 cm. Sealing is done using O-rings, which guarantees no leakage. The high-quality SPECK centrifugal pump is mounted on a stainless steel base. - In the case of VA/VA, the pump body and impeller are made of stainless steel. A ball valve for regulation and a pressure gauge are included in the set.