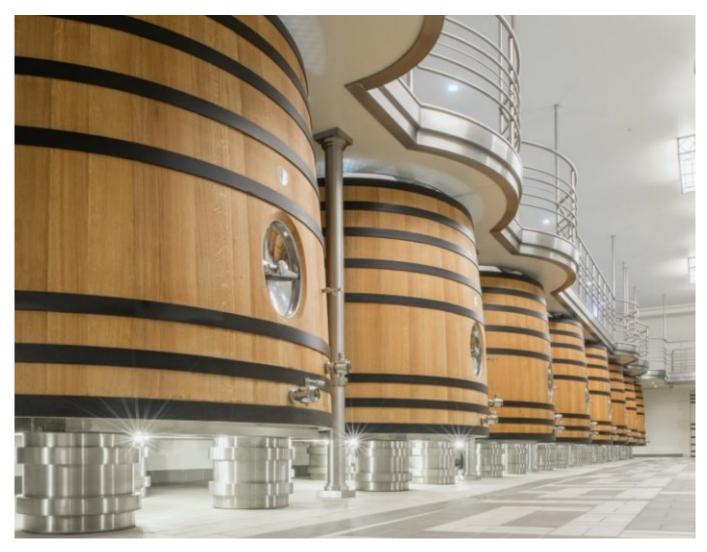

## FÄSSER, FÄSSER UND BECKEN

SEGUIN MOREAU has been developing its tun-making expertise since the 1970s, showing the greatest respect for authentic traditional French craftsmanship and drawing on specific woodworking techniques inherited from cabinetmakers and shipwrights.

SEGUIN MOREAU can design oak barrels, muids, vats and tuns to fit your winery or fermenting room. Each tailormade product tells its own tale and is a perfect match for your ageing, wine-making or spirit blending. From selecting wood to installing containers, our creative design engineers, expertly skilled master tun makers, and reliable, meticulously careful fitters are at your service.