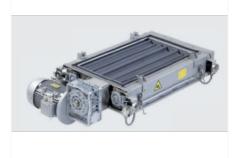

## GRAPE DESTEMMER, CRUSHER KAPPA

Destemmer or mill destemmer (depending on equipment), Kappa model, from the renowned Italian manufacturer DIEMME Enologia. The device is made of AISI 304 stainless steel and plastics approved for contact with food. The machine is equipped with a convenient control panel.

The device consists of two independent units: 1. destemming, 2. grinding.

The destemming assembly consists of a metal basket with holes inside which a beater rotates. Both elementsare made of AISI 304 stainless steel. The speeds of the beater and basket can be adjusted using an inverter.

The shredding unit consists of two rubber rollers. Each roll is made of one piece of rubberto facilitate hygiene and cleaning. The distance between the rollers is adjustable. This avoids crushing the seeds and ensures the correct degree of fragmentation and crushing of the berries.