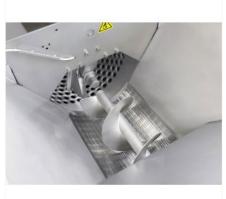

The device consists of two independent units: 1. destemming, 2. grinding.

The destemming assembly consists of a metal basket with holes inside which a beater rotates. Both elementsare made of AISI 304 stainless steel. The speeds of the beater and basket can be adjusted using an inverter.