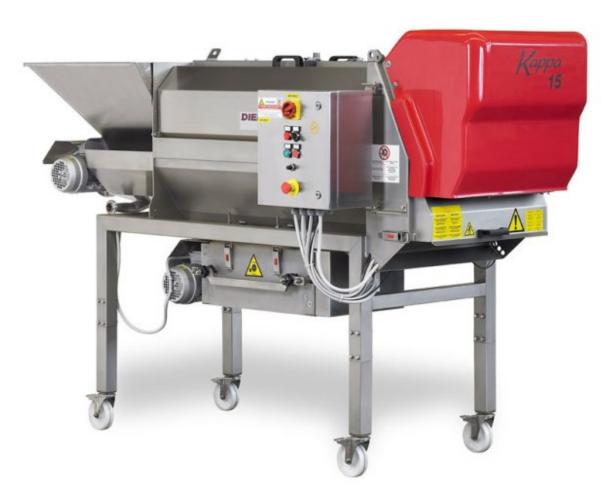

## GRAPE DESTEMMER, CRUSHER KAPPA

Destemmer or mill destemmer (depending on equipment), Kappa model, from the renowned Italian manufacturer DIEMME Enologia. The device is made of AISI 304 stainless steel and plastics approved for contact with food. The machine is equipped with a convenient control panel.

The device consists of two independent units: 1. destemming, 2. grinding.

The destemming assembly consists of a metal basket with holes inside which a beater rotates. Both elementsare made of AISI 304 stainless steel. The speeds of the beater and basket can be adjusted using an inverter.

The shredding unit consists of two rubber rollers. Each roll is made of one piece of rubberto facilitate hygiene and cleaning. The distance between the rollers is adjustable. This avoids crushing the seeds and ensures the correct degree of fragmentation and crushing of the berries.