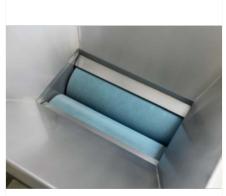

The shredding unit consists of two rubber rollers. Each roll is made of one piece of rubberto facilitate hygiene and cleaning. The distance between the rollers is adjustable. This avoids crushing the seeds and ensures the correct degree of fragmentation and crushing of the berries.

New Open Grape crushing rolls are available as an alternative solution to traditional crushing rolls, coated with:food grade gum with a cylindrical shape designed to allow the berries to open completely.