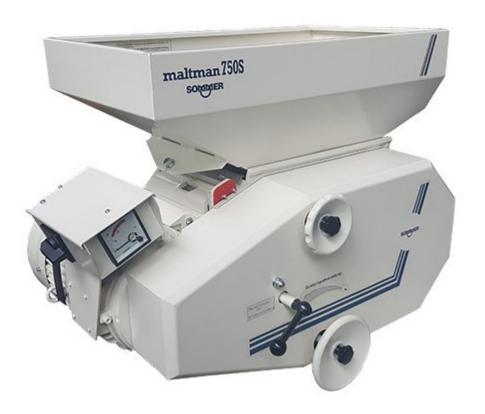

## MALTMAN 750 S, 400V - MALT MILL FOR BREWERS AND DISTILLERS

Gross price: 57 975 €

Net price: 47 134 €

Maltman® - The malt mill by Sommer for brewers and distillers

Freshly ground malt contributes to the purity and intense flavor when brewing beer and distilling whiskey or spirit.

With the Maltman® by Sommer, the malt kernel is crushed to produce grit, whereby the flour proportion is low and the husk remains largely intact. This enables the ideal preparation of the malt for the brewing or distilling process and also provides a natural filter layer for purifying.

## STANDARD FEATURES

- Food-safe coating RAL 9001
- Infinitely variable quick adjustment of roller distance
- Optional: Scale for the determination of crushing gap
- Central lubrication

Destiller - Anna i Seweryn Fabijaniak ul. Grunwaldzka 37 37-560 Pruchnik Tel.: +48 660 143 042 E-mail: biuro@destiller.pl

| TECHNICAL DATA             |                | MALTMAN 750 S    |
|----------------------------|----------------|------------------|
| Throughput*                | kg/h           | 1250-1500        |
| Engine power               | kW             | 7,5              |
| Voltage                    | V              | 400              |
| Weight                     | kg             | 342              |
| Dimensions                 | mm (h x w x d) | 685 x 620 x 1010 |
| Hopper fill weight         | kg             | 38               |
| * approx. amounts for malt |                |                  |