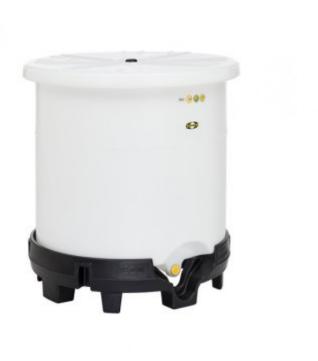

# MASCHING CONTAINER 1000 LITERS WITH COVER

# Bruttopreis: 4 496 €

Nettopreis: 3 655 €

The Speidel mashing container is the tried and trusted dipping-edge technology in a new design. It is made of foodsafe and UV-resistant PE material (natural colour without pigments) and is particularly thick-walled for maximum stability and preserving the mash aroma. Thus the container is ideal for storing fruit must and corn mash.

# BASE

The PE base is not only stable, it makes it easy for forklifts and pallet trucks to get under the container.