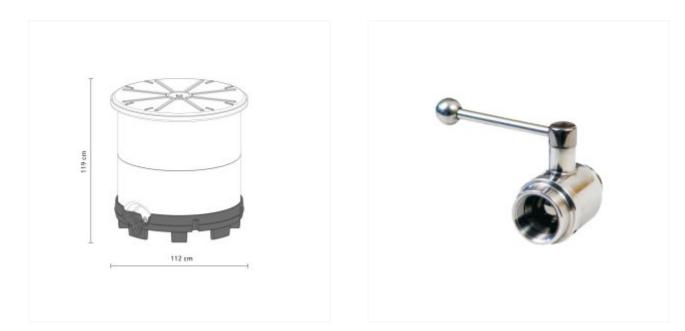

# Dimensions

- Height: 119 cm
- Diameter: 112 cm

#### OUTLET

The outlet is at the lowest point of the container. Thus, complete emptying is possible. Outlet with stainless steel bushing 1 1/4" IG. The price of the tank includes a stainless steel ball valve - 1 1/4".