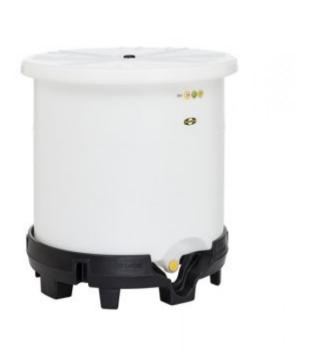

# MASCHING CONTAINER 600 LITERS WITH COVER

Bruttopreis: 4 120 €

Nettopreis: 3 350 €

The Speidel mashing container is the tried and trusted dipping-edge technology in a new design. It is made of foodsafe and UV-resistant PE material (natural colour without pigments) and is particularly thick-walled for maximum stability and preserving the mash aroma. Thus the container is ideal for storing fruit must and corn mash.

### BASE

The PE base is not only stable, it makes it easy for forklifts and pallet trucks to get under the container.

## Advantages

- Food safe PE material
- Stackable in empty condition
- Easy to clean due to smooth inner surface
- PE slip-on lid
- Dipping edge
- Completely emptyable due to bottom outlet bead
- Accessable base for forklifts and pallet trucks