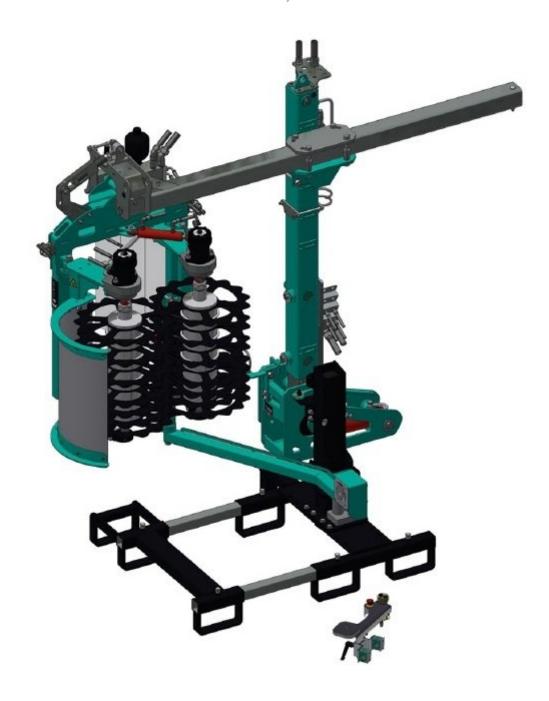

## MECHANICAL PRUNER, PRE-PRUNER MODEL S

Mechanical pruner, Pre-Pruner is used to remove annual woody shoots (osier). The cutting head is equipped with 7 cutting discs on each side. The distance between the discs is 100 mm or 5 mm. The special hydraulic system of the pruner allows for very precise work. Thanks to the quick opening and closing of the basket, a minimum number of shoots remain around the post. Pre-Prunner Model S is designed for winter pruning of vines conducted using the Guyot method. The length of the working section is 472 mm. The operation of the device can be automated - the camera precisely recognizes the position of the post and automatically controls the opening and closing of the working section.