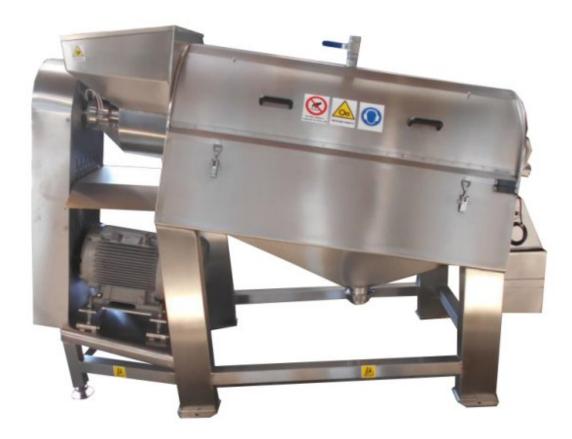

## STONE FRUIT PULPER UP TO 5 T/H

The device is made of AISI 304 stainless steel. Product entry through the hopper to facilitate product movement. 4 stainless steel legs mounted on the shaft, finished with rubber blades. Food grade rubber. Basket, perforated drum, dimensions diam.500 x length 1200 mm with holes dia. 6 mm for plums (standard). Fruit pulp exit through the DN 80 connection. The wiper is equipped with washing nozzles placed above the drum, with a 1" connection. Side enclosures with safety microswitches. Drive transmission via V-belts. Installed power: 22kW.