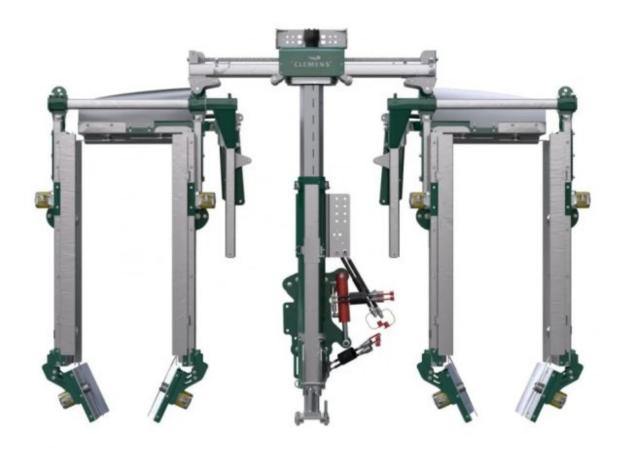

## TRIMMER

The particularly robust yet lightweight trimmer enables you to work on slopes as well as on large flat surfaces. A fully modular design leaves almost nothing to be desired. The cutter bars can be individually adapted to the respective requirements in their contours such as cutting angle, height and width or cutting pattern. The special sickle knives and splash guards on all knife carriers ensure a particularly clean cut of the vine shoots.

## Special features:

- Easy belt change thanks to freely accessible drive train
- Maintenance-free V-ribbed belts for the knife drive no retensioning necessary
- Indirect knife drive via V-ribbed belt Motor protection in case of collision
- Collision protection via gas pressure dampers on both vertical cutter bars
- Sickle knives (wire-repellent) turn downwards less contamination of tractor and machine due to less stray plant parts
- Direction of rotation of the knives can be changed on request