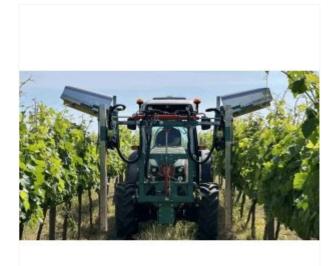

## TRIMMER EASYCUT LITE

The device is used to care for afforestations, reducing the excess green mass of plants, which improves the hygiene of their growth, as well as resistance to fungal diseases, among others.

Exceptionally durable, yet lightweight mechanical pruner (topper) model EasyCut created for work in flat vineyards, where the tractor works perpendicular to the terrain. The cutter bars can be individually adjusted to the appropriate requirements in terms of the contours of the bushes, such as the cutting angle, height and width. Special sickle knives and splash guards ensure exceptionally clean cutting (topping) of vine shoots.

Special features:

- Indirect drive of the knives using a V-belt Engine protection in the event of a collision
- Collision protection using pneumatic shock absorbers on both vertical cutter bars
- The direction of rotation of the knives can be changed