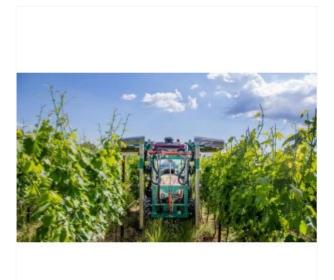

## TRIMMER EASYCUT LITE

The device is used to care for afforestations, reducing the excess green mass of plants, which improves the hygiene of their growth, as well as resistance to fungal diseases, among others.

Exceptionally durable, yet lightweight mechanical pruner (topper) model EasyCut created for work in flat vineyards, where the tractor works perpendicular to the terrain. The cutter bars can be individually adjusted to the appropriate requirements in terms of the contours of the bushes, such as the cutting angle, height and width. Special sickle knives and splash guards ensure exceptionally clean cutting (topping) of vine shoots.

Special features:

- Indirect drive of the knives using a V-belt Engine protection in the event of a collision
- Collision protection using pneumatic shock absorbers on both vertical cutter bars
- The direction of rotation of the knives can be changed