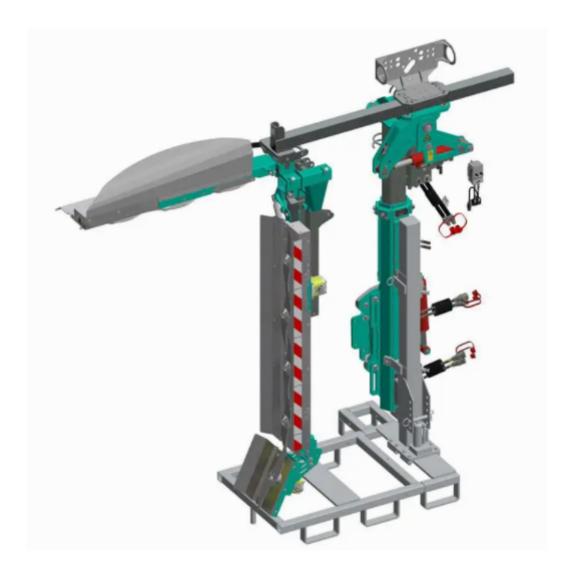

## TRIMMER SINGLE L

The particularly robust yet lightweight trimmer enables you to work on slopes as well as on large flat surfaces. A fully modular design leaves almost nothing to be desired. The cutter bars can be individually adapted to the respective requirements in their contours such as cutting angle, height and width or cutting pattern. The special sickle knives and splash guards on all knife carriers ensure a particularly clean cut of the vine shoots.

## Special features:

- Easy belt change thanks to freely accessible drive train
- Maintenance-free V-ribbed belts for the knife drive no retensioning necessary
- Indirect knife drive via V-ribbed belt Motor protection in case of collision
- Collision protection via gas pressure dampers on both vertical cutter bars
- Sickle knives (wire-repellent) turn downwards less contamination of tractor and machine due to less stray plant parts