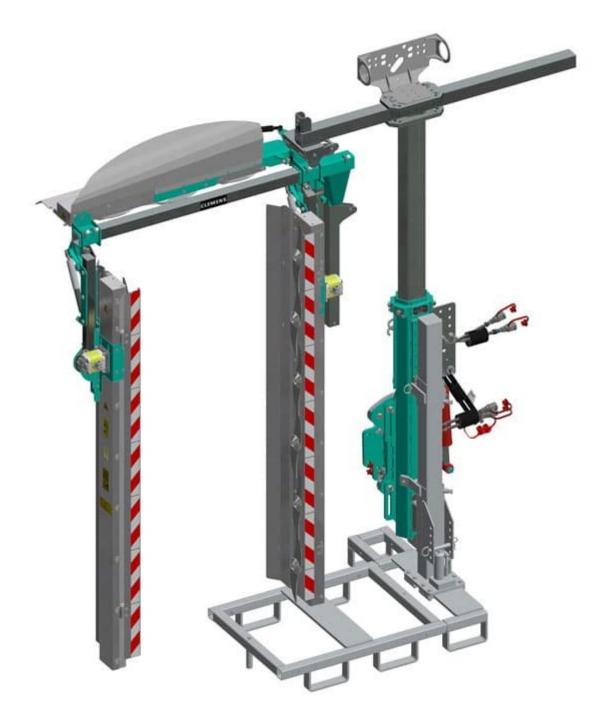

## TRIMMER, SINGLE U

The particularly robust yet lightweight trimmer enables you to work on slopes as well as on large flat surfaces. A fully modular design leaves almost nothing to be desired. The cutter bars can be individually adapted to the respective requirements in their contours such as cutting angle, height and width or cutting pattern. The special sickle knives and splash guards on all knife carriers ensure a particularly clean cut of the vine shoots.

## Special features:

- Easy belt change thanks to freely accessible drive train
- Maintenance-free V-ribbed belts for the knife drive no retensioning necessary

- Indirect knife drive via V-ribbed belt Motor protection in case of collision
- Collision protection via gas pressure dampers on both vertical cutter bars
- Sickle knives (wire-repellent) turn downwards less contamination of tractor and machine due to less stray plant parts
- Direction of rotation of the knives can be changed on request